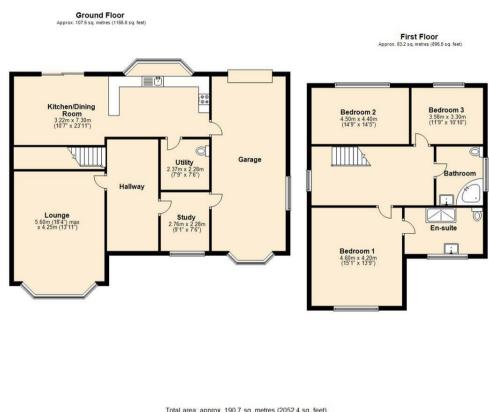

#### **Entrance Hallway**

Lounge 18'4" x 13'10" (5.60m x 4.24m )

**Spacious Kitchen Diner** 23'11" x 10'5"m (7.30m x 3.2mm)

**Utility Room** 7'9" x 7'5" (2.37m x 2.28m)

**Study** 9'0" x 7'5" (2.76m x 2.28m)

### Landing

Bedroom One 15'1" x 13'9" (4.60m x 4.20m )

- DECEPTIVELY SPACIOUS
- IMPRESSIVE KITCHEN DINER
- THREE BEDROOMS
- DOUBLE GARAGE
- GENEROUS GARDENS

#### Ensuite

**Bedroom Two** 14'9" x 14'5" (4.50m x 4.40m )

Bedroom Three 11'8" x 10'9" (3.58m x 3.30m )

**Family Bathroom** 

Garage

Driveway

Front & Rear Gardens

**Material Information WB** 

Total area: approx. 190.7 sq. metres (2052.4 sq. feet)

Webbs Estate Agents - endeavour to maintain accurate depictions of properties in Virtual Tours, Floor Plans and descriptions, however, these are intended only as a guide and purchasers must satisfy themselves by personal inspection.