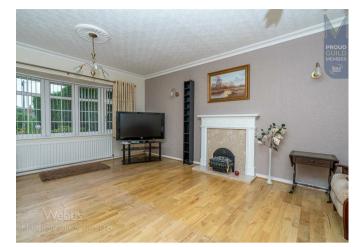

#### **Entrance Hallway**

Lounge 18'4" x 13'10" (5.60m x 4.24m )

**Spacious Kitchen Diner** 23'11" x 10'5"m (7.30m x 3.2mm)

**Utility Room** 7'9" x 7'5" (2.37m x 2.28m)

**Study** 9'0" x 7'5" (2.76m x 2.28m)