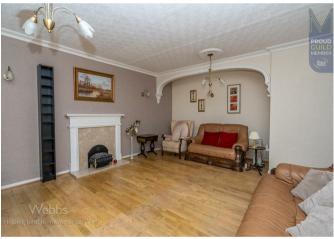

#### **Entrance Hallway**

Lounge 18'4" x 13'10" (5.60m x 4.24m )

**Spacious Kitchen Diner** 23'11" x 10'5"m (7.30m x 3.2mm)

**Utility Room** 7'9" x 7'5" (2.37m x 2.28m)

**Study** 9'0" x 7'5" (2.76m x 2.28m)