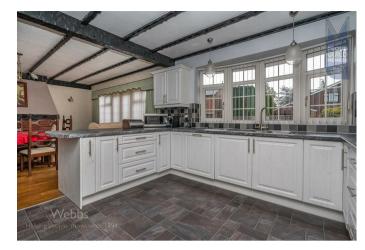

Webbs Estate Agents have pleasure in offering this fantastic detached family home, situated on a enviable corner plot, deceptively spacious and having outstanding potential. Being close to all local amenities, shops and schools this beautiful home briefly comprises: entrance porch, through hallway, study, lounge, open plan kitchen/dining room with aspect and sliding doors onto garden, utility room with WC, internal door to the tandem garage.

#### **Entrance Hallway**

Lounge 18'4" x 13'10" (5.60m x 4.24m )

**Spacious Kitchen Diner** 23'11" x 10'5"m (7.30m x 3.2mm)

**Utility Room** 7'9" x 7'5" (2.37m x 2.28m)

**Study** 9'0" x 7'5" (2.76m x 2.28m)