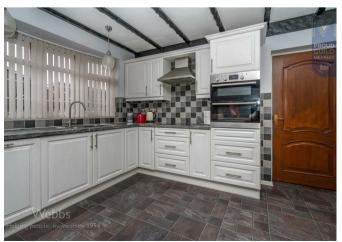

#### **Entrance Hallway**

Lounge 18'4" x 13'10" (5.60m x 4.24m )

**Spacious Kitchen Diner** 23'11" x 10'5"m (7.30m x 3.2mm)

**Utility Room** 7'9" x 7'5" (2.37m x 2.28m)

**Study** 9'0" x 7'5" (2.76m x 2.28m)